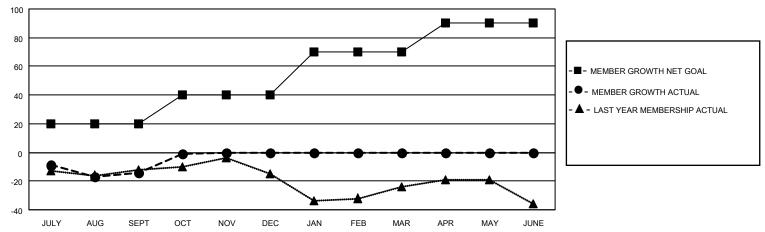

## GOALS AND ACTUAL MEMBERS CUMULATIVE

| DROPPED CLUBS: 3 |    | 19 CLUBS OF 72 ADDED 1 OR<br>MORE NEW MEMBERS | GENDER DISTRIBUTION                 |              |  |
|------------------|----|-----------------------------------------------|-------------------------------------|--------------|--|
|                  |    | MORE NEW MEMBERS                              | MALE                                | 880 (68.27%) |  |
|                  |    |                                               | FEMALE                              | 409 (31.73%) |  |
| DROPPED MEMBERS  |    |                                               | NON BINARY                          | 0 (0.00%)    |  |
|                  |    |                                               | PREFER NOT TO ANSWER                | 0 (0.00%)    |  |
| DECEASED         | 9  |                                               |                                     |              |  |
| CLUB CANCELLED   | 0  | CLICK HERE FOR CUMULATIVE                     | TOTAL FAMILY UNIT MEMBERS           | 279          |  |
| OTHER            | 44 | MEMBERSHIP DATA                               |                                     |              |  |
| TOTAL 53         |    |                                               | FAMILY MEMBERS PAYING HALF DUES 141 |              |  |
|                  |    |                                               |                                     |              |  |